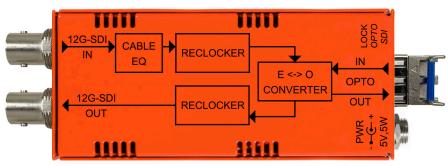

## **APPLICATIONS**

- Arenas and Stadiums
- Shared Control Rooms
- Campus Facilities

NBX-TRX-12G-LC

The NBX-TRX-12G-LC from MultiDyne provides a miniature solution to transmit and receive 12G/HD/SD-SDI signals over single-mode fiber optic cable using LC fiber optic connectors at distances up to 10km.

The unit accepts one SDI signal on a BNC connector and provides one optical output of this signal on an LC connector over single-mode cable with 1310 nm wavelength.

The NBX-TRX-12G-LC also provides one SDI fiber optic input on an LC connector with a wavelength range of 1270 nm to 1610 nm and offers one output of this signal

on a BNC connector.

The NBX-TRX-12G-LC provides reclocking of both the incoming and outgoing SDI signals on the BNC connectors. LED indicators provide a GREEN status indication to show that the reclockers are locked to a valid SDI signal or a RED status indicating a valid SDI signal is not present.

Power to the NBX-TRX-12G-LC is provided by an external AC Adapter with a locking DC connector supplied with the module.

## **NBX-TRX-12G-LC CONNECTORS**

SDI Input

**SDI Output** 

LED SDI 1/LED SDI 2

LC Fiber Connector (Input)

LC Fiber Connector (Output)

Locking DC Connector for AC Adapter